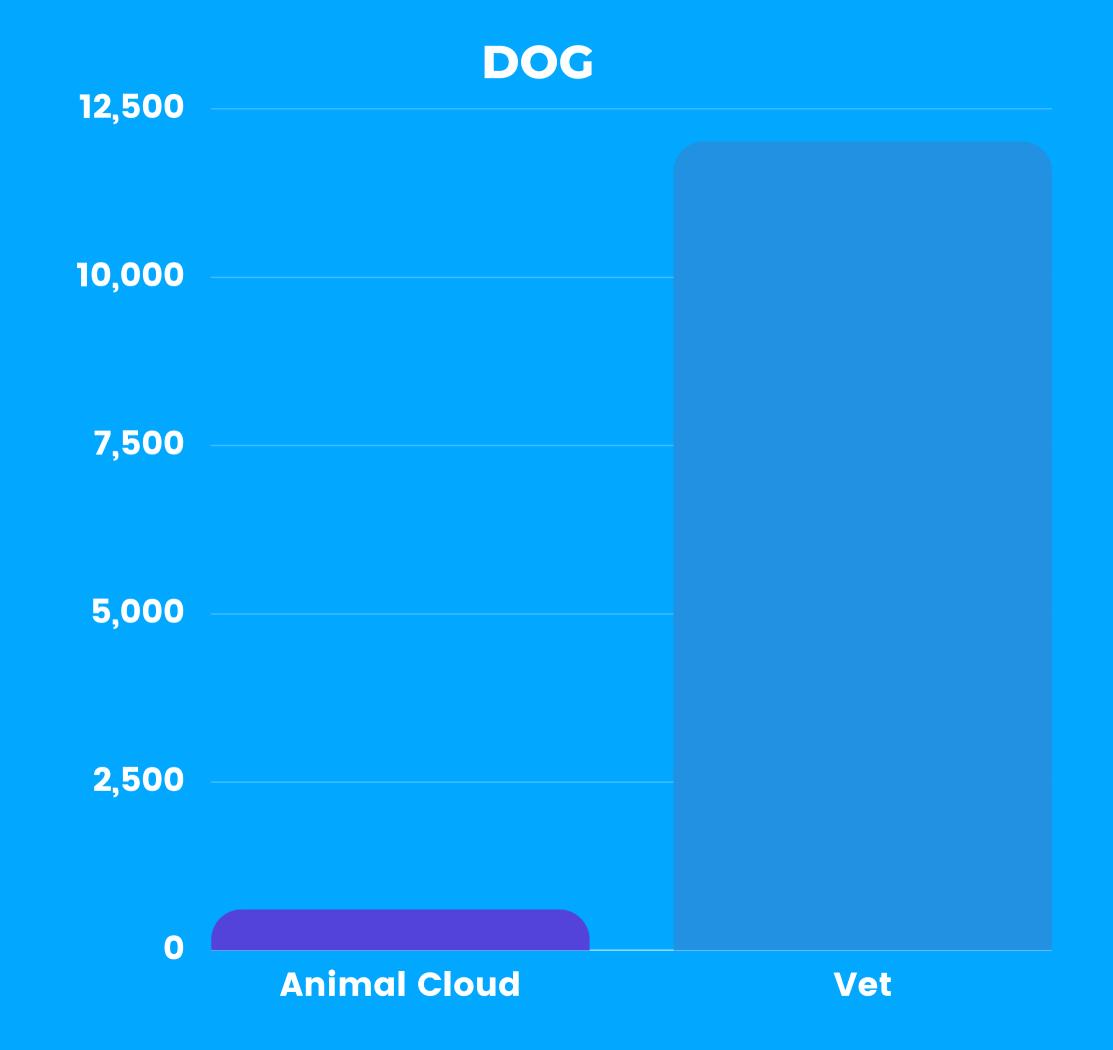

# animal Cloud DEVICE CONNECTIVITY, INC

\$40,000 to \$150,000

Your dog does not work when he is at the vet.

Your dog's handler does not work when he is at the vet.

Monthly 4 hour vet visit can cost the Gov't \$89M yearly.