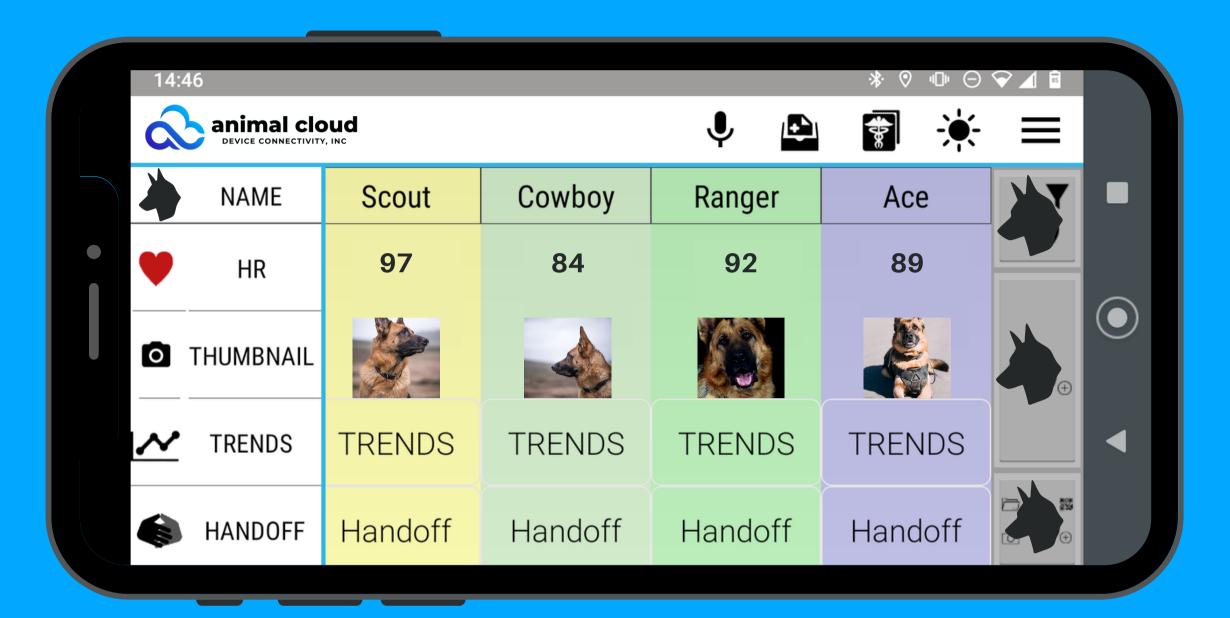

We manage this all over a AWS cloud service that will allow us to aggregate data

Step 1. Handler signs up each dog for \$50 per month