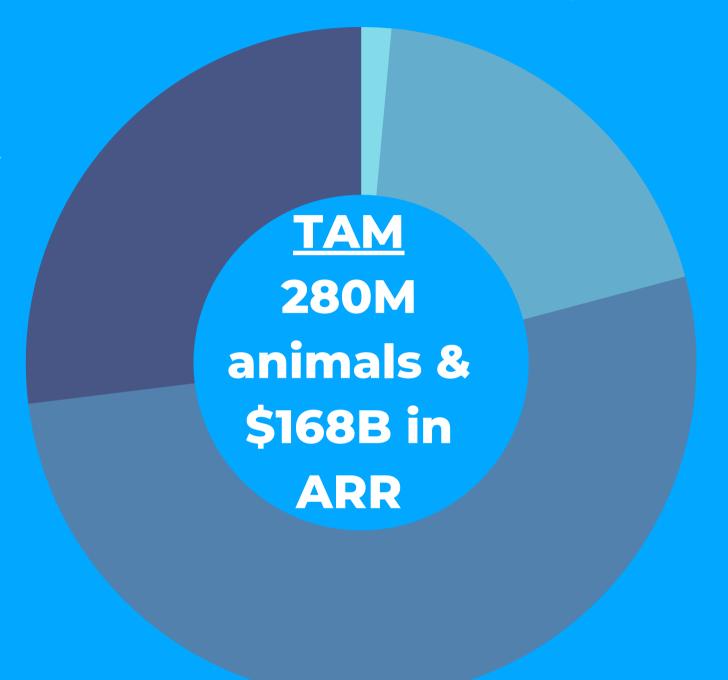

## Step 3. For every animal we generate \$600 ARR + margin from devices

- 50K military/police dogs
- ~\$30M opportunity

- 93M cattle
- ~\$55.8B opportunity

- 7M horses
- ~\$4.2B opportunity

- 180M pets
- ~\$108B opportunity