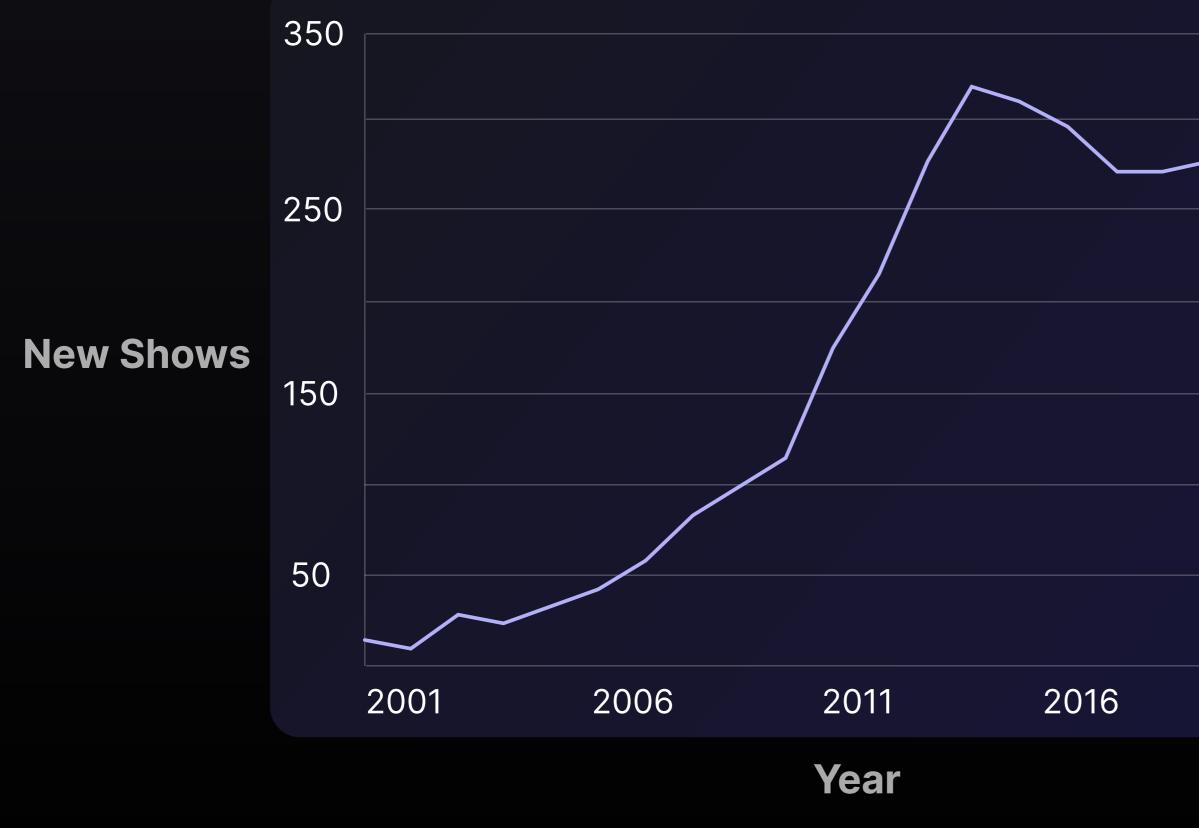

# New reality TV shows are being created at record pace.

#### **# of New Reality TV Shows Premiering by Year**

Confidential and proprietary

[tv]

Yet nobody has capitalized on this market opportunity, until now.