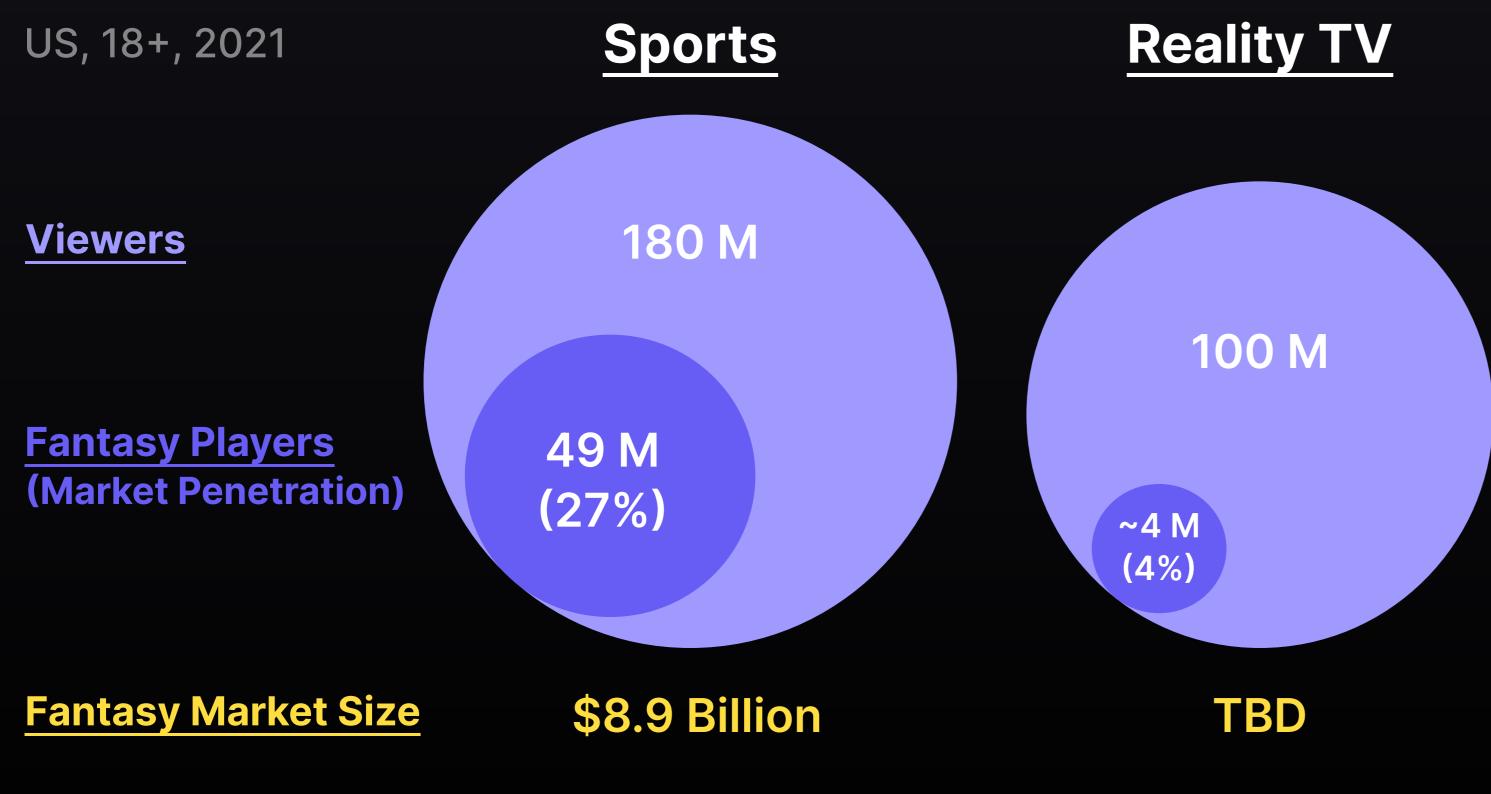

## **Centralized fantasy platforms solved sports fans'** same problem, and the industry exploded.

Confidential and proprietary

### Fantasy reality TV is primed to follow suit.