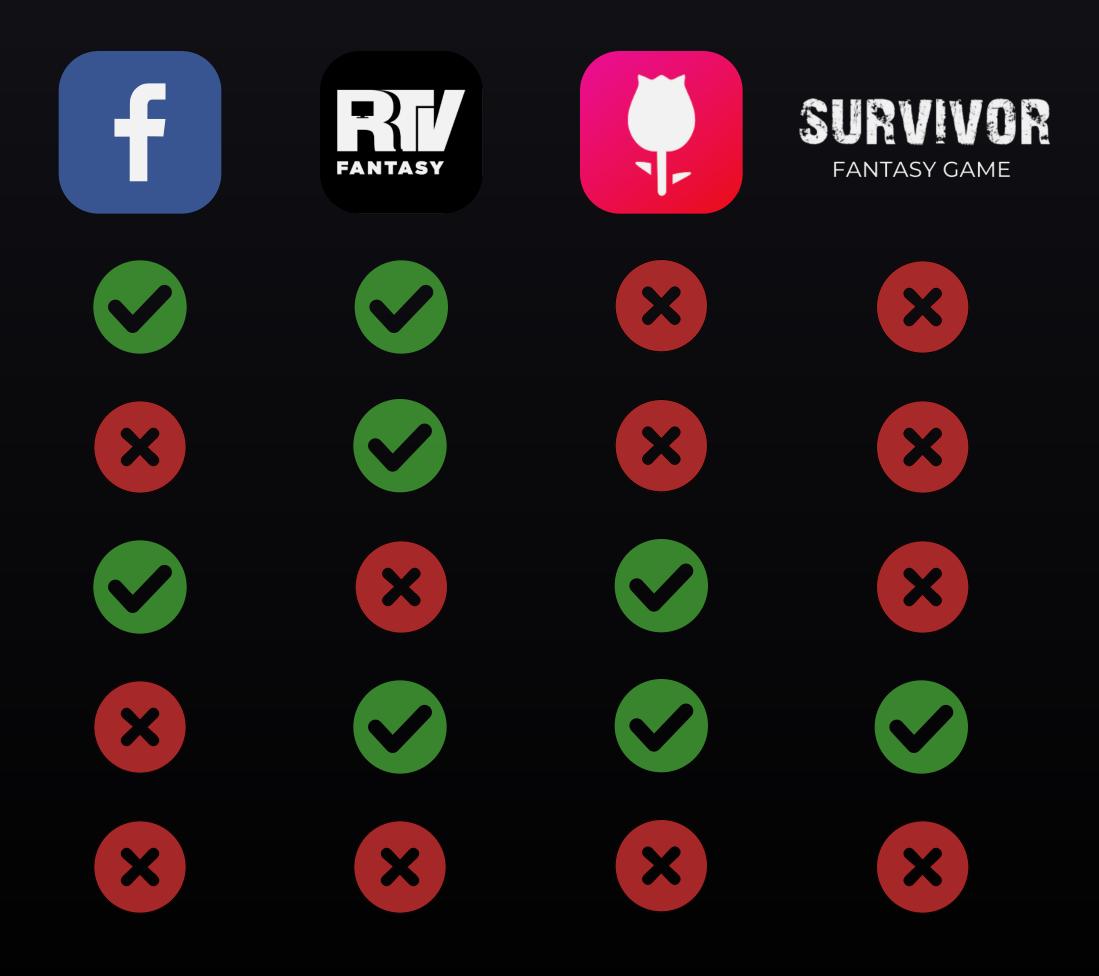

# Bracketology is positioned well against the competition.

tv

Fantasy games across TV networks/franchises

Multiple game types

Established influencer and media partnerships

Reality TV primary focus

One league (community) for multiple shows