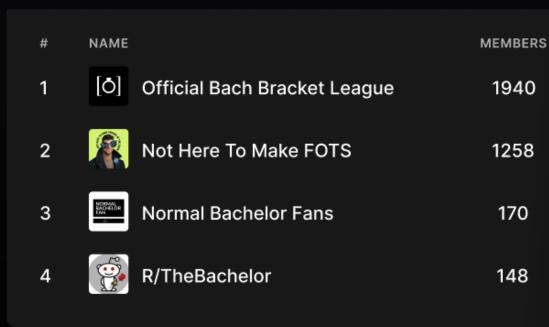

# Don't miss your second chance!

jonah@bracketology.tv

Confidential and proprietary

| M | Y LEAG | UES                          |   |
|---|--------|------------------------------|---|
| # | NAME   |                              | Ν |
| 1 | [ð] c  | Official Bach Bracket League |   |
| 2 | F      | amily League                 |   |

IEMBERS

1940

12

#### PUBLIC LEAGUES